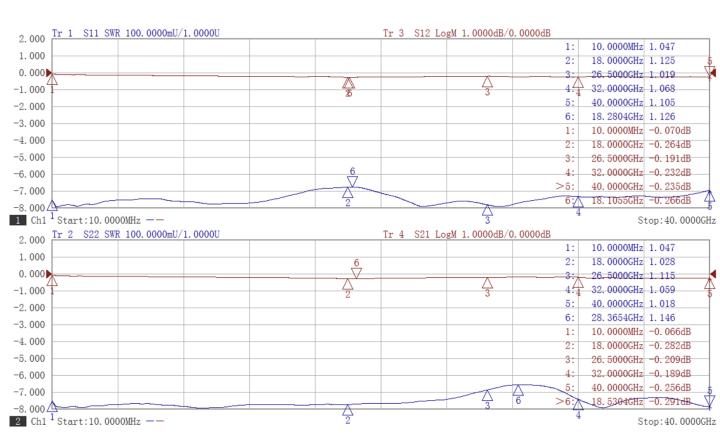

#### **Test curve**

## **Electrical:**

| Frequency:      | 5MHz-40GHz |
|-----------------|------------|
| Insertion Loss: | 0.5 dB Max |
| VSWR:           | 1.30 Max   |
| DC Voltage:     | 60 Volts   |
| Impedance:      | 50 Ohms    |
|                 |            |