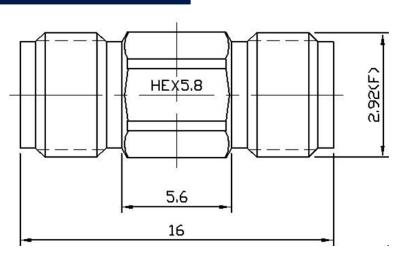

#### Part No: GPDCB29F29F-40

5MHz-40GHz, 60V, 2.92mm Female to Female DC Block

## **Electrical:**

| Frequency:      | 5MHz-40GHz |
|-----------------|------------|
| Insertion Loss: | 0.5 dB Max |
| VSWR:           | 1.30 Max   |
| DC Voltage:     | 60 Volts   |
| Impedance:      | 50 Ohms    |
|                 |            |



### Mechanical:

| Operation Temperature: | –55∼+165°C              |
|------------------------|-------------------------|
| Storage Temperature:   | –55∼+165°C              |
| Body Material:         | Stainless Steel 303     |
| Center conductor:      | BeCu, Golden            |
| Connectors:            | 2.92mm Female to Female |
| Relative Humidity:     | 0 ~ 90%                 |

# **Outline Drawing:**





#### **Test curve**