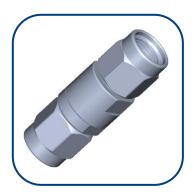

#### Part No: GPDCB29F29F-40

5MHz-40GHz, 60V, 2.92mm Female to Female DC Block

### Mechanical:

| Operation Temperature: | –55∼+165°C              |
|------------------------|-------------------------|
| Storage Temperature:   | –55∼+165°C              |
| Body Material:         | Stainless Steel 303     |
| Center conductor:      | BeCu, Golden            |
| Connectors:            | 2.92mm Female to Female |
| Relative Humidity:     | 0 ~ 90%                 |